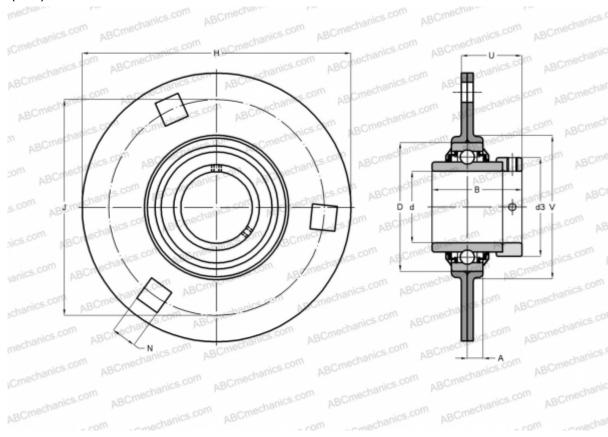

## **RRY12-VA INA**

Ball bearing units

TYPE: Housing units, Three/four-bolt flanged housing units, Sheet steel housing, Radial insert ball bearing with grub screws in inner ring, Anti-corrosion protection, without relubrication facility, type RRY..-VA (INA)

## **Technical specification**

| DIMENSIONS, MM |              |
|----------------|--------------|
| d              | 12,000       |
| D              | 40,000       |
| В              | 25,000       |
| Н              | 81,000       |
| A              | 7,000        |
| J              | 63,500       |
| N              | 7,100        |
| U              | 17,400       |
| V              | 48,000       |
| WEIGHT, KG     | 0,210        |
| Bearing        | GYE12-KRR-B- |
| Housing        | FLAN40-MSB-  |
|                | VA x 2       |