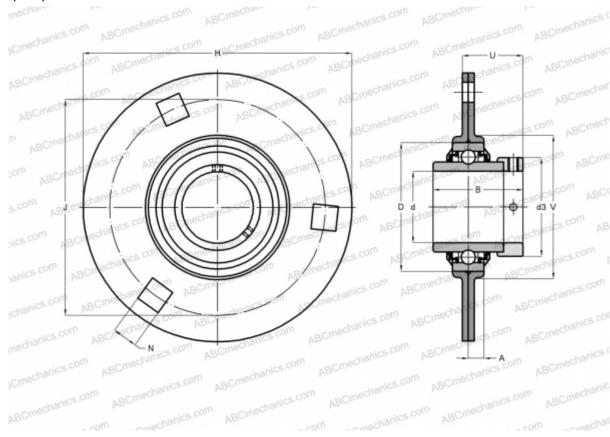

## **RRY15-VA INA**

Ball bearing units

TYPE: Housing units, Three/four-bolt flanged housing units, Sheet steel housing, Radial insert ball bearing with grub screws in inner ring, Anti-corrosion protection, without relubrication facility, type RRY..-VA (INA)

## **Technical specification**

| DIMENSIONS, MM |              | MANUFACTURER                 |
|----------------|--------------|------------------------------|
| d              | 15,000       | 641 6W 4-16W 54-4            |
| D              | 40,000       | CALCULATION DATA             |
| В              | 25,000       | Basic dynamic load rating, C |
| Н              | 81,000       | Basic static load rating, Co |
| Α              | 7,000        |                              |
| J              | 63,500       |                              |
| N              | 7,100        |                              |
| U              | 17,400       |                              |
| V              | 48,000       |                              |
| WEIGHT, KG     | 0,200        |                              |
| Bearing        | GYE15-KRR-B- |                              |
| Housing        | FLAN40-MSB-  |                              |
|                | VA x 2       |                              |