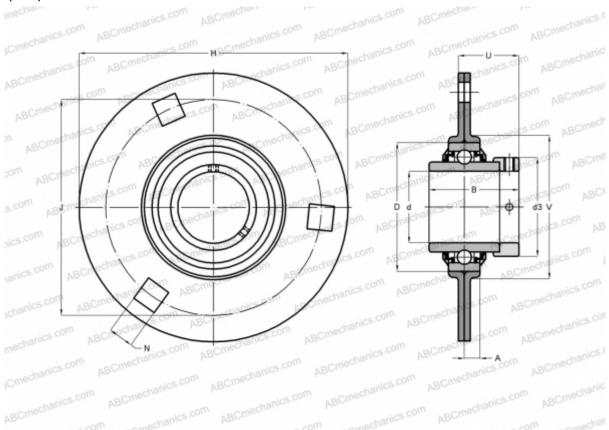

## **Technical specification**

| DIMENSIONS, MM |              |
|----------------|--------------|
| d              | 17,000       |
| D              | 40,000       |
| В              | 25,000       |
| Н              | 81,000       |
| A              | 7,000        |
| J              | 63,500       |
| Ν              | 7,100        |
| U              | 17,400       |
| V              | 48,000       |
| WEIGHT, KG     | 0,190        |
| Bearing        | GYE17-KRR-B- |
| Housing        | FLAN40-MSB-  |
|                | VA x 2       |