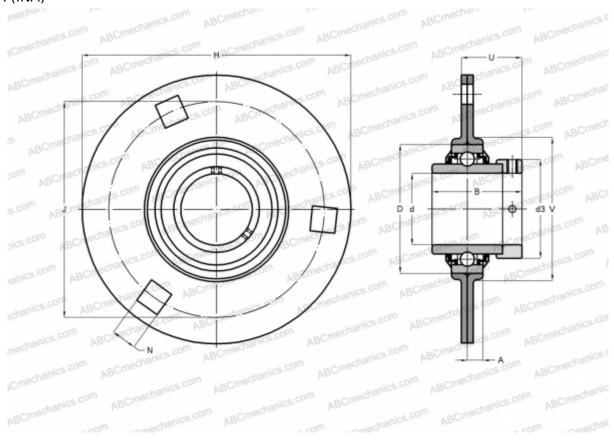

## **RRY20-VAINA**

Ball bearing units

TYPE: Housing units, Three/four-bolt flanged housing units, Sheet steel housing, Radial insert ball bearing with grub screws in inner ring, Anti-corrosion protection, without relubrication facility, type RRY..-VA (INA)

## **Technical specification**

| DIMENSIONS, MM |              |
|----------------|--------------|
| d              | 20,000       |
| D              | 47,000       |
| В              | 31,000       |
| Н              | 90,500       |
| A              | 8,000        |
| J              | 71,500       |
| N              | 8,700        |
| U              | 20,300       |
| V              | 55,000       |
| WEIGHT, KG     | 0,340        |
| Bearing        | GYE20-KRR-B- |
| Housing        | FLAN47-MSB-  |
|                | VA x 2       |