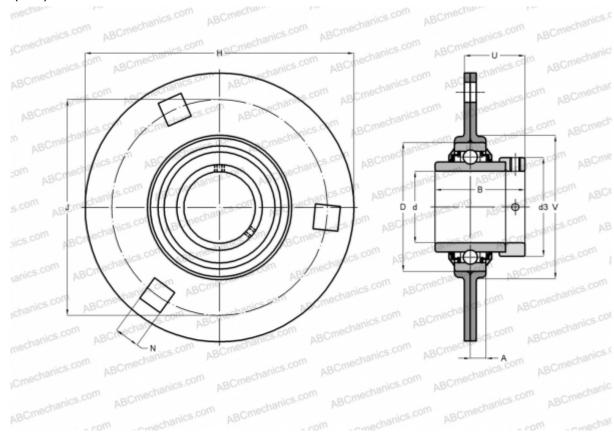

## **RRY25-VAINA**

Ball bearing units

TYPE: Housing units, Three/four-bolt flanged housing units, Sheet steel housing, Radial insert ball bearing with grub screws in inner ring, Anti-corrosion protection, without relubrication facility, type RRY..-VA (INA)

## **Technical specification**

| DIMENSIONS, MM |              |
|----------------|--------------|
| d              | 25,000       |
| D              | 52,000       |
| В              | 34,000       |
| Н              | 95,000       |
| A              | 8,700        |
| J              | 76,000       |
| N              | 8,700        |
| U              | 21,700       |
| V              | 60,000       |
| WEIGHT, KG     | 0,380        |
| Bearing        | GYE25-KRR-B- |
| Housing        | FLAN52-MSB-  |
|                | VA x 2       |