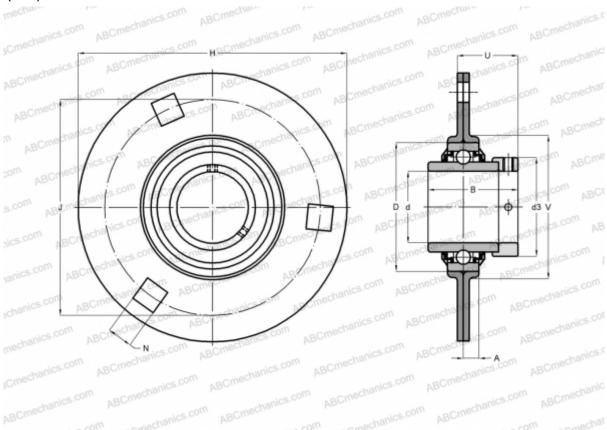

## **Technical specification**

| DIMENSIONS, MM |              |
|----------------|--------------|
| d              | 30,000       |
| D              | 62,000       |
| В              | 38,100       |
| Н              | 112,700      |
| A              | 9,000        |
| J              | 90,500       |
| Ν              | 10,500       |
| U              | 24,700       |
| V              | 71,000       |
| WEIGHT, KG     | 0,630        |
| Bearing        | GYE30-KRR-B- |
| Housing        | FLAN62-MSB-  |
|                | VA x 2       |