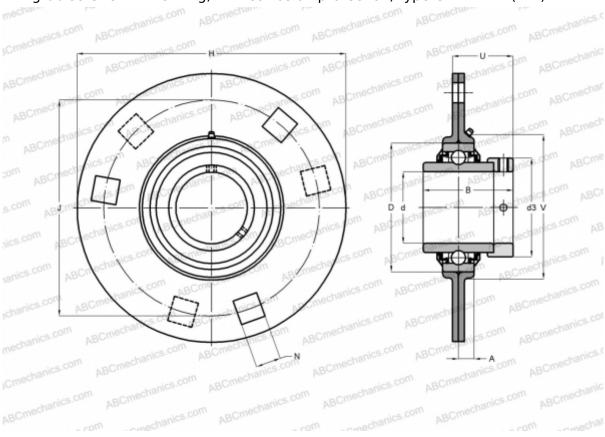

## **GRRY25-VA INA**

Ball bearing units

TYPE: Housing units, Three/four-bolt flanged housing units, Sheet steel housing, Radial insert ball bearing with grub screws in inner ring, Anti-corrosion protection, type GRRY..-VA (INA)

## **Technical specification**

| DIMENSIONS, MM |              |
|----------------|--------------|
| d              | 25,000       |
| D              | 52,000       |
| В              | 34,000       |
| Н              | 95,000       |
| Α              | 8,700        |
| J              | 76,000       |
| N              | 8,700        |
| U              | 21,700       |
| V              | 60,000       |
| WEIGHT, KG     | 0,380        |
| Bearing        | GYE25-KRR-B- |
| Housing        | FLAN52-MSB-  |
|                | VA/FLAN52-   |
|                | MSA-VA x 1   |