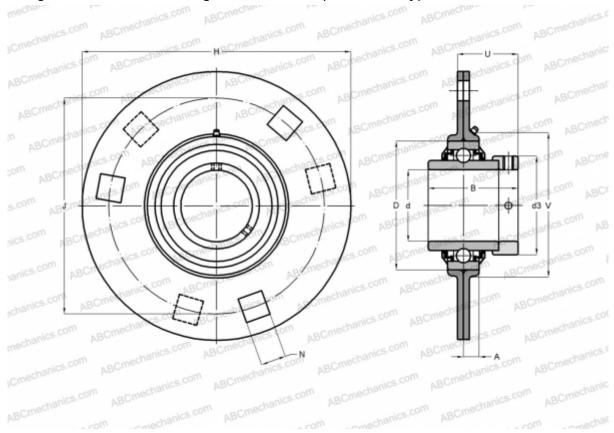

## DIMENSIONS, MM

| d                            | 30,000                               |
|------------------------------|--------------------------------------|
| D                            | 62,000                               |
| В                            | 38,100                               |
| Н                            | 112,700                              |
| А                            | 9,000                                |
| J                            | 90,500                               |
| Ν                            | 10,500                               |
| U                            | 24,700                               |
|                              |                                      |
| V                            | 71,000                               |
| V<br>WEIGHT, KG              | 71,000<br>0,630                      |
|                              |                                      |
| WEIGHT, KG                   | 0,630                                |
| <b>WEIGHT, KG</b><br>Bearing | 0,630<br>GYE30-KRR-B-                |
| <b>WEIGHT, KG</b><br>Bearing | 0,630<br>GYE30-KRR-B-<br>FLAN62-MSB- |