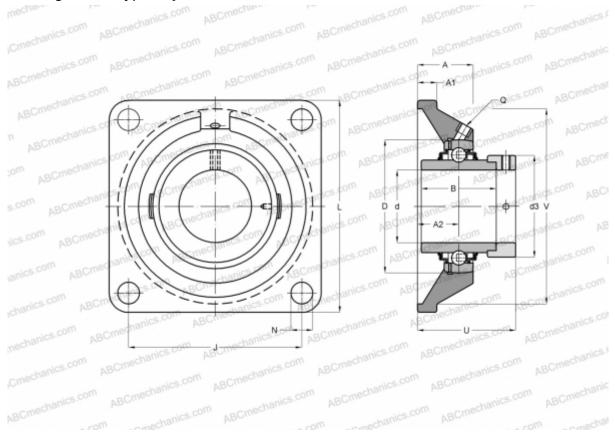

## **Technical specification**

| DIMENSIONS, MM |        |
|----------------|--------|
| d              | 17,000 |
| D              | 40,000 |
| В              | 37,400 |
| L              | 76,000 |
| A              | 27,000 |
| J              | 54,000 |
| A1             | 9,500  |
| A2             | 17,000 |
| Ν              | 11,500 |
| d3             | 28,000 |
| U              | 40,400 |
| V              | 58,000 |
| Q              | M6     |
| WEIGHT, KG     | 0,560  |