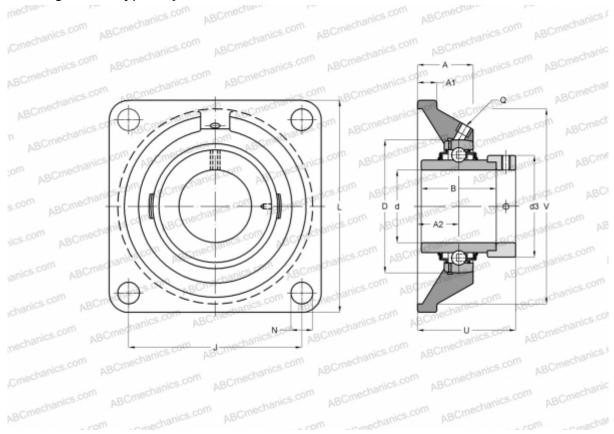

## **Technical specification**

| DIMENSIONS, MM |         |
|----------------|---------|
| d              | 30,000  |
| D              | 62,000  |
| В              | 48,500  |
| L              | 108,000 |
| A              | 29,000  |
| J              | 82,500  |
| A1             | 12,000  |
| A2             | 20,000  |
| Ν              | 11,500  |
| d3             | 44,000  |
| U              | 50,200  |
| V              | 85,000  |
| Q              | Rp1/8   |
| WEIGHT, KG     | 1,160   |