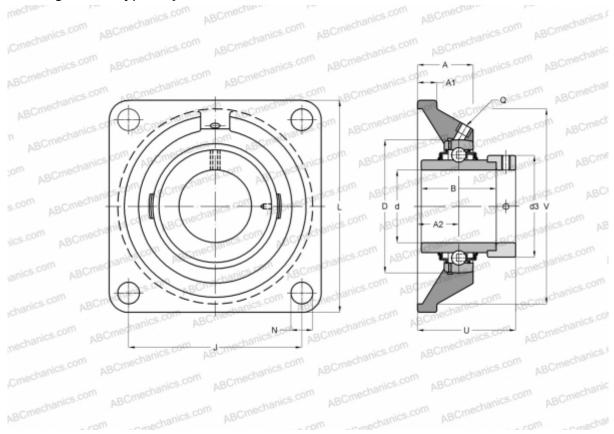

## Ball bearing units

TYPE: Housing units, Four-bolt flanged housing units, Cast iron housing, Radial insert ball bearing with eccentric locking collar, Type RCJ (INA)

## **Technical specification**

| DIMENSIONS, MM |         |
|----------------|---------|
| d              | 35,000  |
| D              | 72,000  |
| В              | 51,300  |
| L              | 118,000 |
| A              | 30,500  |
| J              | 92,000  |
| A1             | 12,500  |
| A2             | 21,000  |
| Ν              | 14,000  |
| d3             | 51,000  |
| U              | 53,500  |
| V              | 100,000 |
| Q              | Rp1/8   |
| WEIGHT, KG     | 1,470   |