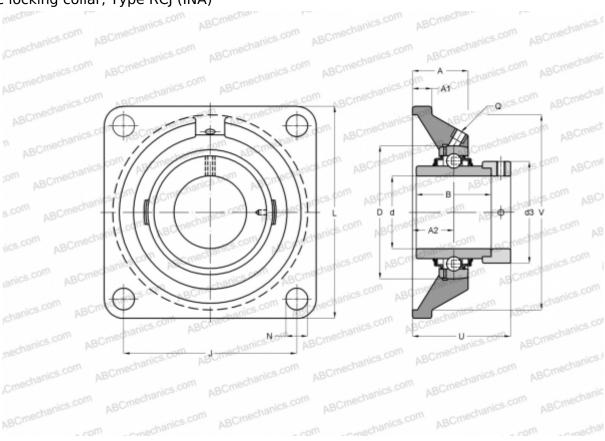

## **RCJ40-N INA**

Ball bearing units

TYPE: Housing units, Four-bolt flanged housing units, Cast iron housing, Radial insert ball bearing with eccentric locking collar, Type RCJ (INA)

## **Technical specification**

| DIMENSIONS, MM |         |
|----------------|---------|
| d              | 40,000  |
| D              | 80,000  |
| В              | 56,500  |
| L              | 130,000 |
| A              | 34,500  |
| J              | 101,500 |
| A1             | 13,000  |
| A2             | 24,000  |
| N              | 14,000  |
| d3             | 58,000  |
| U              | 59,100  |
| V              | 110,000 |
| Q              | Rp1/8   |
| WEIGHT, KG     | 2 020   |