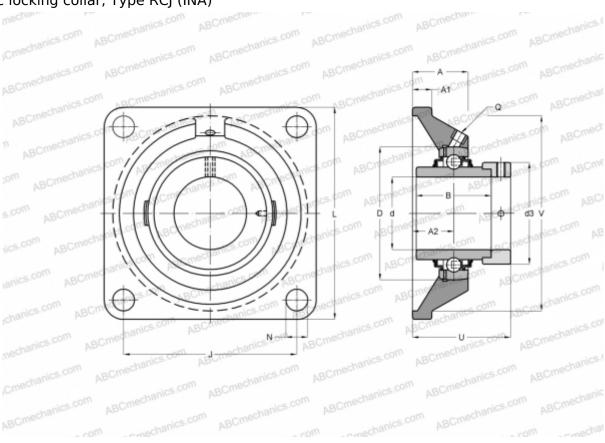

## **RCJ45 INA**

Ball bearing units

TYPE: Housing units, Four-bolt flanged housing units, Cast iron housing, Radial insert ball bearing with eccentric locking collar, Type RCJ (INA)

## **Technical specification**

| DIMENSIONS, MM |         |
|----------------|---------|
| d              | 45,000  |
| D              | 85,000  |
| В              | 56,500  |
| L              | 137,000 |
| A              | 35,000  |
| J              | 105,000 |
| A1             | 13,000  |
| A2             | 24,000  |
| N              | 14,000  |
| d3             | 63,000  |
| U              | 59,100  |
| V              | 116,000 |
| Q              | Rp1/8   |
| WEIGHT, KG     | 2,260   |