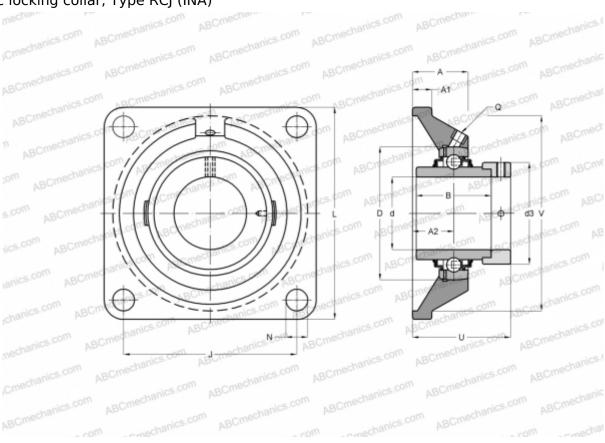

## **RCJ55 INA**

Ball bearing units

TYPE: Housing units, Four-bolt flanged housing units, Cast iron housing, Radial insert ball bearing with eccentric locking collar, Type RCJ (INA)

## **Technical specification**

| DIMENSIONS, MM |         |
|----------------|---------|
| d              | 55,000  |
| D              | 100,000 |
| В              | 71,400  |
| L              | 162,000 |
| A              | 43,500  |
| J              | 130,000 |
| A1             | 15,000  |
| A2             | 31,000  |
| N              | 18,000  |
| d3             | 76,000  |
| U              | 74,600  |
| V              | 140,000 |
| Q              | Rp1/8   |
| WEIGHT, KG     | 3,520   |