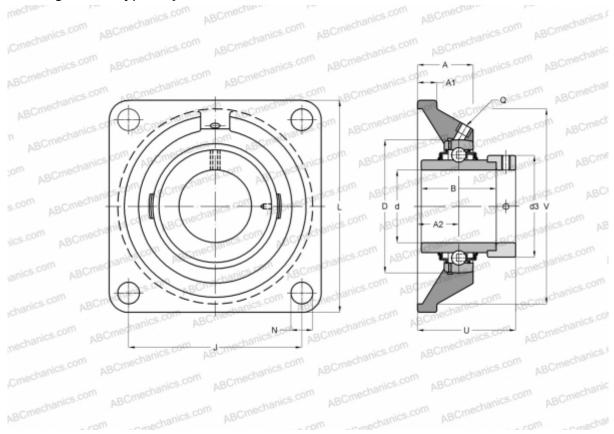

## Ball bearing units

TYPE: Housing units, Four-bolt flanged housing units, Cast iron housing, Radial insert ball bearing with eccentric locking collar, Type RCJ (INA)

## **Technical specification**

| DIMENSIONS, MM |         |
|----------------|---------|
| d              | 60,000  |
| D              | 110,000 |
| В              | 77,900  |
| L              | 175,000 |
| А              | 46,000  |
| J              | 143,000 |
| A1             | 16,000  |
| A2             | 34,000  |
| Ν              | 18,000  |
| d3             | 84,000  |
| U              | 80,900  |
| V              | 150,000 |
| Q              | Rp1/8   |
| WEIGHT, KG     | 4,210   |