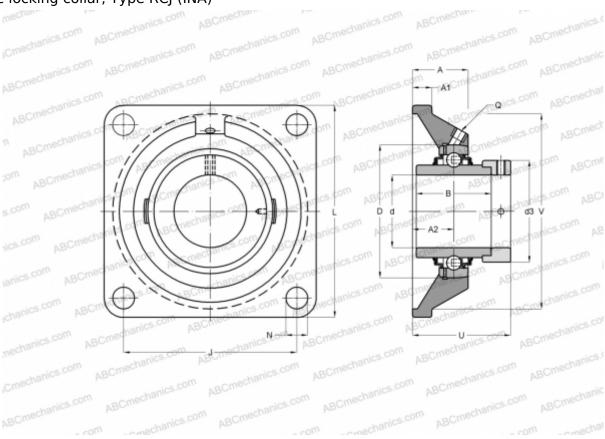

## **RCJ65-214 INA**

Ball bearing units

TYPE: Housing units, Four-bolt flanged housing units, Cast iron housing, Radial insert ball bearing with eccentric locking collar, Type RCJ (INA)

## **Technical specification**

| d 65,000 D 125,000 B 66,000 L 188,000 A 52,000 |
|------------------------------------------------|
| B 66,000<br>L 188,000                          |
| L 188,000                                      |
|                                                |
| A 52,000                                       |
|                                                |
| J 150,000                                      |
| A1 18,000                                      |
| A2 38,000                                      |
| N 18,000                                       |
| d3 96,000                                      |
| U 82,600                                       |
| V 165,000                                      |
| Q Rp1/8                                        |
| WEIGHT, KG 6.110                               |