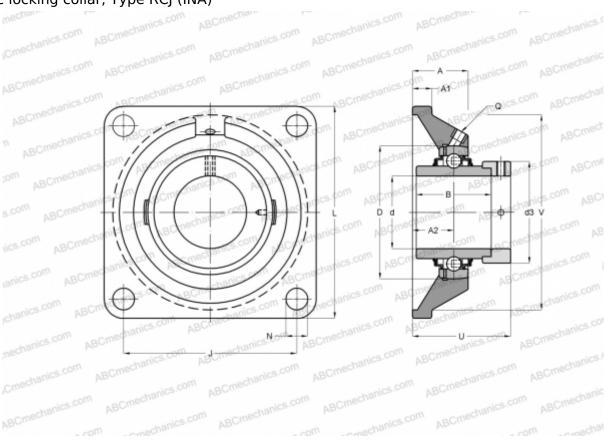

## **RCJ70 INA**

Ball bearing units

TYPE: Housing units, Four-bolt flanged housing units, Cast iron housing, Radial insert ball bearing with eccentric locking collar, Type RCJ (INA)

**Bearing** 

## **Technical specification**

| DIMENSIONS, MM |         |
|----------------|---------|
| d              | 70,000  |
| D              | 125,000 |
| В              | 66,000  |
| L              | 188,000 |
| A              | 52,000  |
| J              | 150,000 |
| A1             | 18,000  |
| A2             | 38,000  |
| N              | 18,000  |
| d3             | 96,000  |
| U              | 82,600  |
| V              | 165,000 |
| Q              | Rp1/8   |
| WEIGHT, KG     | 5,850   |