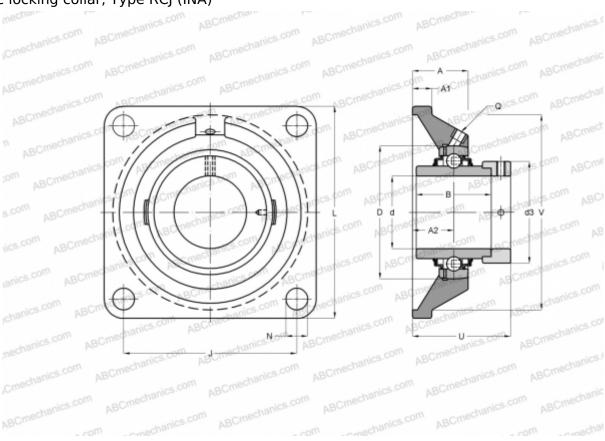

## **RCJ75 INA**

Ball bearing units

TYPE: Housing units, Four-bolt flanged housing units, Cast iron housing, Radial insert ball bearing with eccentric locking collar, Type RCJ (INA)

## **Technical specification**

| DIMENSIONS, MM |         |
|----------------|---------|
| d              | 75,000  |
| D              | 130,000 |
| В              | 67,000  |
| L              | 197,000 |
| A              | 55,800  |
| J              | 153,000 |
| A1             | 20,000  |
| A2             | 41,300  |
| N              | 23,000  |
| d3             | 100,000 |
| U              | 86,900  |
| V              | 170,000 |
| Q              | Rp1/8   |
| WEIGHT, KG     | 6 500   |
| WEIGHI. KG     | h 500   |