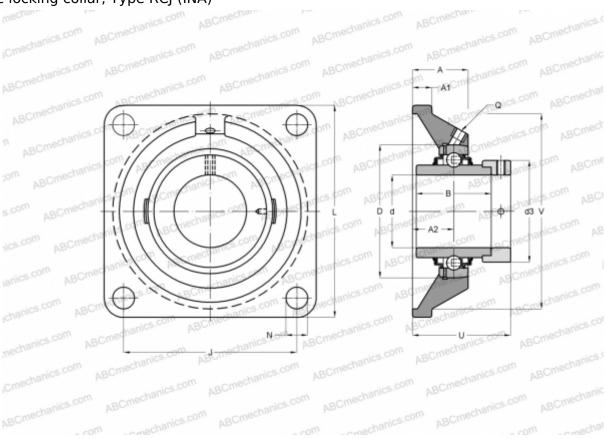

## **RCJ80 INA**

Ball bearing units

TYPE: Housing units, Four-bolt flanged housing units, Cast iron housing, Radial insert ball bearing with eccentric locking collar, Type RCJ (INA)

## **Technical specification**

| DIMENSIONS, MM |         |
|----------------|---------|
| d              | 80,000  |
| D              | 140,000 |
| В              | 70,700  |
| L              | 197,000 |
| A              | 55,800  |
| J              | 153,000 |
| A1             | 20,000  |
| A2             | 41,300  |
| N              | 23,000  |
| d3             | 108,000 |
| U              | 88,900  |
| V              | 180,000 |
| Q              | Rp1/8   |
| WEIGHT, KG     | 6,850   |