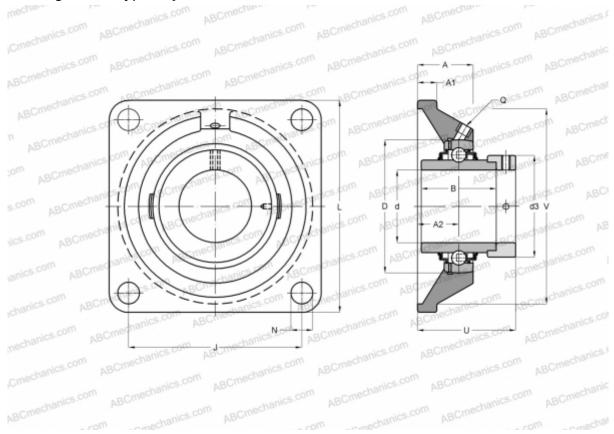

## **Technical specification**

| DIMENSIONS, MM |         |
|----------------|---------|
| d              | 90,000  |
| D              | 160,000 |
| В              | 69,500  |
| L              | 235,000 |
| A              | 39,800  |
| J              | 187,000 |
| A1             | 22,000  |
| A2             | 23,800  |
| Ν              | 23,000  |
| d3             | 118,000 |
| U              | 70,300  |
| V              | 200,000 |
| Q              | Rp1/8   |
| WEIGHT, KG     | 9,000   |