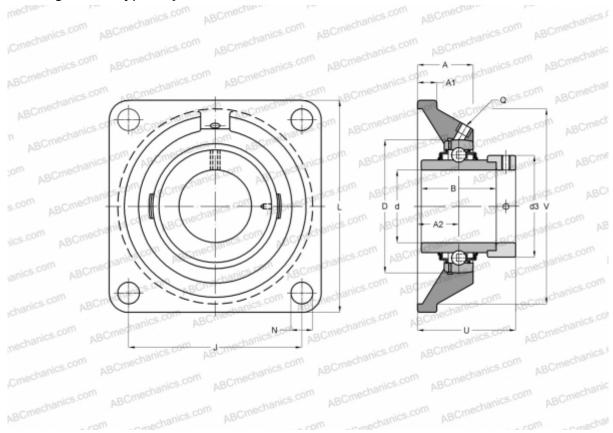

## **Technical specification**

| DIMENSIONS, MM |         |
|----------------|---------|
| d              | 100,000 |
| D              | 180,000 |
| В              | 75,000  |
| L              | 265,000 |
| A              | 46,000  |
| J              | 210,000 |
| Al             | 25,000  |
| A2             | 28,000  |
| Ν              | 27,000  |
| d3             | 132,000 |
| U              | 77,500  |
| V              | 230,000 |
| Q              | Rp1/8   |
| WEIGHT, KG     | 12,250  |