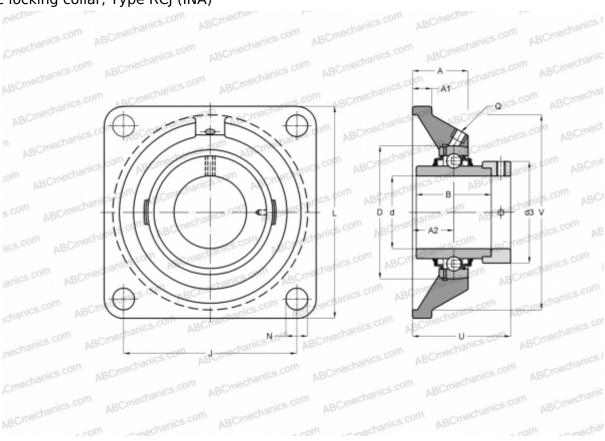

## **RCJ120 INA**

Ball bearing units

TYPE: Housing units, Four-bolt flanged housing units, Cast iron housing, Radial insert ball bearing with eccentric locking collar, Type RCJ (INA)

## **Technical specification**

| DIMENSIONS, MM |         |
|----------------|---------|
| d              | 120,000 |
| D              | 215,000 |
| В              | 81,000  |
| L              | 305,000 |
| A              | 51,000  |
| J              | 240,000 |
| A1             | 28,000  |
| A2             | 31,000  |
| N              | 30,000  |
| d3             | 152,000 |
| U              | 83,000  |
| V              | 270,000 |
| Q              | Rp1/8   |
| WEIGHT, KG     | 18,000  |