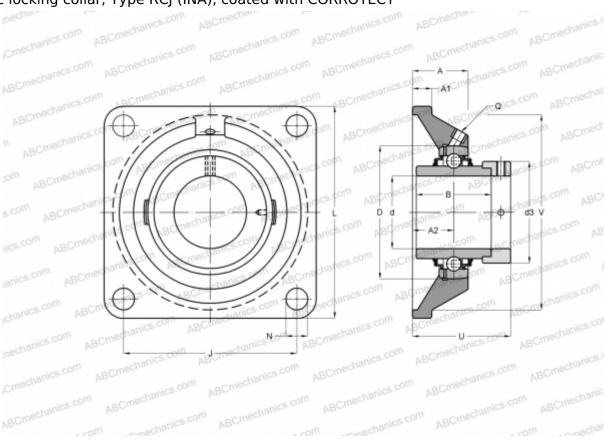

## RCJ25-N-FA125 INA

Ball bearing units

TYPE: Housing units, Four-bolt flanged housing units, Cast iron housing, Radial insert ball bearing with eccentric locking collar, Type RCJ (INA), coated with CORROTECT

## **Technical specification**

| DIMENSIONS, MM |        |
|----------------|--------|
| d              | 25,000 |
| D              | 52,000 |
| В              | 44,500 |
| L              | 95,000 |
| A              | 29,000 |
| J              | 70,000 |
| A1             | 11,000 |
| A2             | 19,000 |
| N              | 11,500 |
| d3             | 37,500 |
| U              | 46,000 |
| V              | 74,000 |
| Q              | Rp1/8  |
| WEIGHT, KG     | 0.820  |
| WEIGHI. KG     | いるノい   |