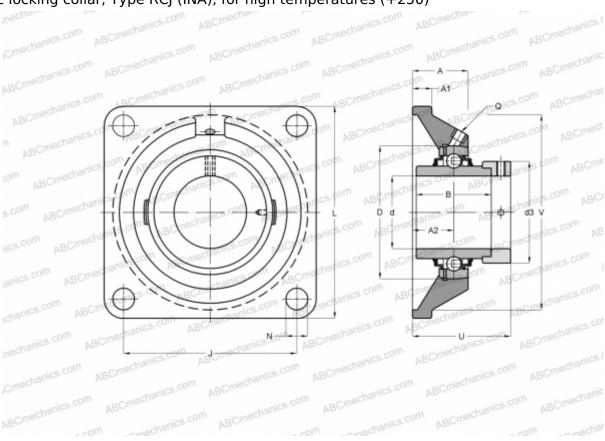

## RCJ25-FA164 INA

Ball bearing units

TYPE: Housing units, Four-bolt flanged housing units, Cast iron housing, Radial insert ball bearing with eccentric locking collar, Type RCJ (INA), for high temperatures (+250)

## **Technical specification**

| d 25,000 D 52,000 B 44,500 L 95,000 A 29,000 J 70,000 A1 11,000 A2 19,000 N 11,500 d3 37,500 U 46,000         |
|---------------------------------------------------------------------------------------------------------------|
| B 44,500 L 95,000 A 29,000 J 70,000 A1 11,000 A2 19,000 N 11,500 d3 37,500                                    |
| L 95,000 A 29,000 J 70,000 A1 11,000 A2 19,000 N 11,500 d3 37,500                                             |
| A 29,000 J 70,000 A1 11,000 A2 19,000 N 11,500 d3 37,500                                                      |
| J       70,000         A1       11,000         A2       19,000         N       11,500         d3       37,500 |
| A1 11,000<br>A2 19,000<br>N 11,500<br>d3 37,500                                                               |
| A2 19,000<br>N 11,500<br>d3 37,500                                                                            |
| N 11,500<br>d3 37,500                                                                                         |
| d3 37,500                                                                                                     |
| ·                                                                                                             |
| 46,000                                                                                                        |
| U 46,000                                                                                                      |
| V 74,000                                                                                                      |
| Q Rp1/8                                                                                                       |
| WEIGHT, KG 0.820                                                                                              |