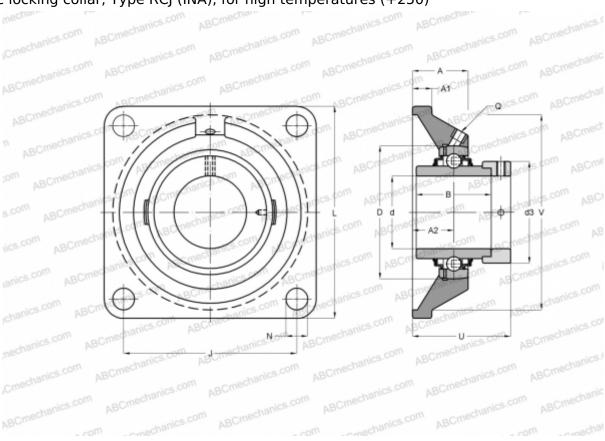

## RCJ35-FA164 INA

Ball bearing units

TYPE: Housing units, Four-bolt flanged housing units, Cast iron housing, Radial insert ball bearing with eccentric locking collar, Type RCJ (INA), for high temperatures (+250)

## **Technical specification**

| DIMENSIONS, MM |         |
|----------------|---------|
| d              | 35,000  |
| D              | 72,000  |
| В              | 51,300  |
| L              | 118,000 |
| A              | 30,500  |
| J              | 92,000  |
| A1             | 12,500  |
| A2             | 21,000  |
| N              | 14,000  |
| d3             | 51,000  |
| U              | 53,500  |
| V              | 100,000 |
| Q              | Rp1/8   |
| WEIGHT, KG     | 1,470   |