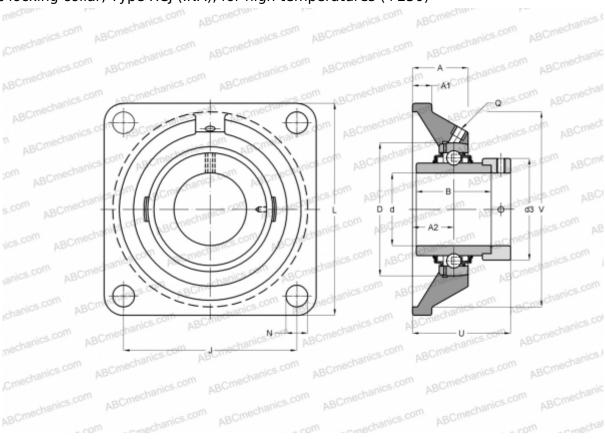

## RCJ40-FA164 INA

Ball bearing units

TYPE: Housing units, Four-bolt flanged housing units, Cast iron housing, Radial insert ball bearing with eccentric locking collar, Type RCJ (INA), for high temperatures (+250)

## **Technical specification**

| DIMENSIONS, MM |         |
|----------------|---------|
| d              | 40,000  |
| D              | 80,000  |
| В              | 56,500  |
| L              | 130,000 |
| A              | 34,500  |
| J              | 101,500 |
| A1             | 13,000  |
| A2             | 24,000  |
| N              | 14,000  |
| d3             | 58,000  |
| U              | 59,100  |
| V              | 110,000 |
| Q              | Rp1/8   |
| WEIGHT, KG     | 2,020   |