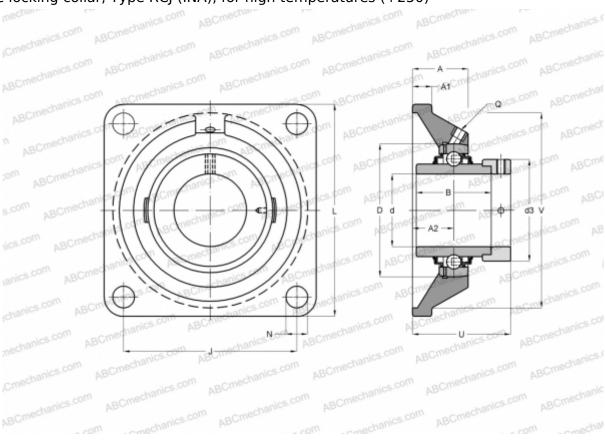

## RCJ50-FA164 INA

Ball bearing units

TYPE: Housing units, Four-bolt flanged housing units, Cast iron housing, Radial insert ball bearing with eccentric locking collar, Type RCJ (INA), for high temperatures (+250)

## **Technical specification**

| DIMENSIONS, MM |         |
|----------------|---------|
| d              | 50,000  |
| D              | 90,000  |
| В              | 62,800  |
| L              | 143,000 |
| A              | 39,000  |
| J              | 111,000 |
| A1             | 13,000  |
| A2             | 28,000  |
| N              | 18,000  |
| d3             | 69,000  |
| U              | 66,100  |
| V              | 125,000 |
| Q              | Rp1/8   |
| WEIGHT, KG     | 2,530   |