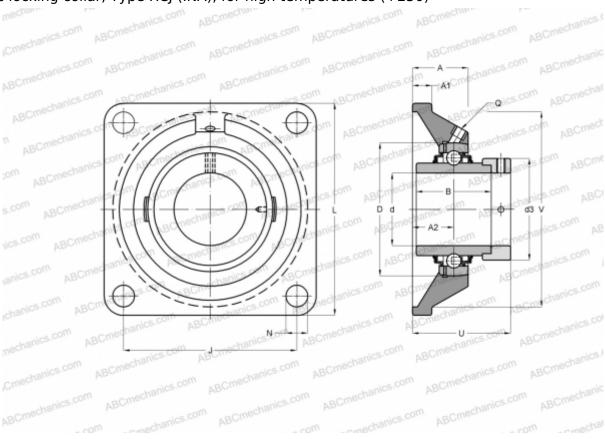

## RCJ60-FA164 INA

Ball bearing units

TYPE: Housing units, Four-bolt flanged housing units, Cast iron housing, Radial insert ball bearing with eccentric locking collar, Type RCJ (INA), for high temperatures (+250)

## **Technical specification**

| DIMENSIONS, MM |         |
|----------------|---------|
| d              | 60,000  |
| D              | 110,000 |
| В              | 77,900  |
| L              | 175,000 |
| A              | 46,000  |
| J              | 143,000 |
| A1             | 16,000  |
| A2             | 34,000  |
| N              | 18,000  |
| d3             | 84,000  |
| U              | 80,900  |
| V              | 150,000 |
| Q              | Rp1/8   |
| WEIGHT, KG     | 4,260   |