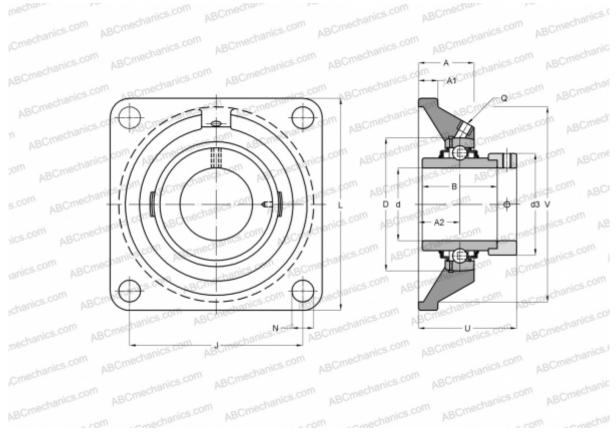

## Ball bearing units

TYPE: Housing units, Four-bolt flanged housing units, Cast iron housing, Radial insert ball bearing with eccentric locking collar, Type RCJ (INA), for high temperatures (+250)

## **Technical specification**

| DIMENSIONS, MM |         |
|----------------|---------|
| d              | 65,000  |
| D              | 125,000 |
| В              | 66,000  |
| L              | 188,000 |
| A              | 52,000  |
| J              | 150,000 |
| A1             | 18,000  |
| A2             | 38,000  |
| Ν              | 18,000  |
| d3             | 96,000  |
| U              | 82,600  |
| V              | 165,000 |
| Q              | Rp1/8   |
| WEIGHT, KG     | 6,110   |