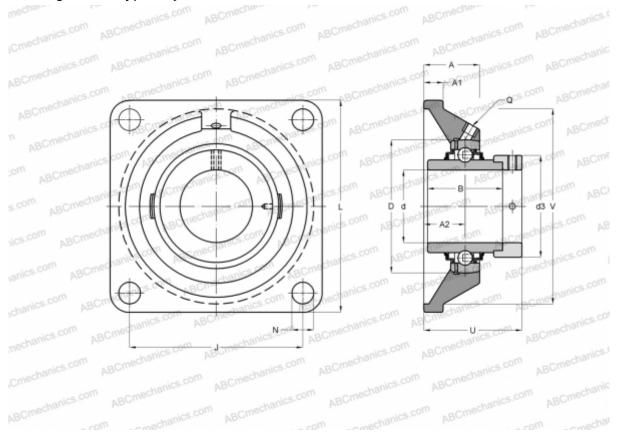

## **Technical specification**

| DIMENSIONS, MM |         |
|----------------|---------|
| d              | 30,000  |
| D              | 72,000  |
| В              | 50,000  |
| L              | 125,000 |
| А              | 30,600  |
| J              | 95,000  |
| A1             | 15,000  |
| A2             | 20,600  |
| Ν              | 14,500  |
| d3             | 51,000  |
| U              | 53,100  |
| V              | 98,000  |
| Q              | Rp1/8   |
| WEIGHT, KG     | 1,750   |