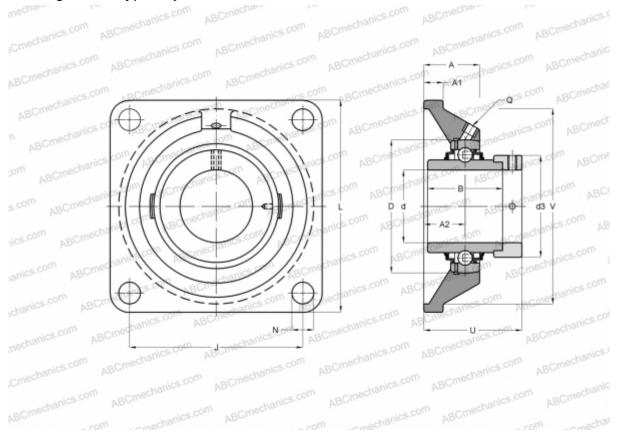

## **Technical specification**

| DIMENSIONS, MM |         |
|----------------|---------|
| d              | 40,000  |
| D              | 90,000  |
| В              | 54,600  |
| L              | 150,000 |
| А              | 34,500  |
| J              | 112,000 |
| A1             | 17,000  |
| A2             | 23,000  |
| Ν              | 19,000  |
| d3             | 63,000  |
| U              | 59,600  |
| V              | 121,000 |
| Q              | Rp1/8   |
| WEIGHT, KG     | 3,100   |