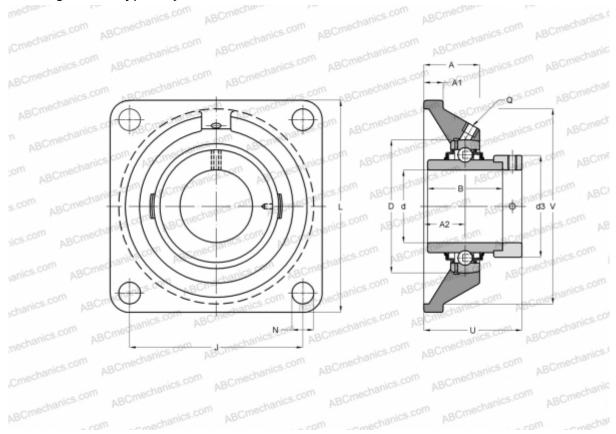

## **Technical specification**

| DIMENSIONS, MM |         |
|----------------|---------|
| d              | 60,000  |
| D              | 130,000 |
| В              | 68,400  |
| L              | 195,000 |
| А              | 49,500  |
| J              | 150,000 |
| A1             | 22,000  |
| A2             | 33,000  |
| Ν              | 23,000  |
| d3             | 89,000  |
| U              | 78,400  |
| V              | 170,000 |
| Q              | Rp1/8   |
| WEIGHT, KG     | 6,800   |