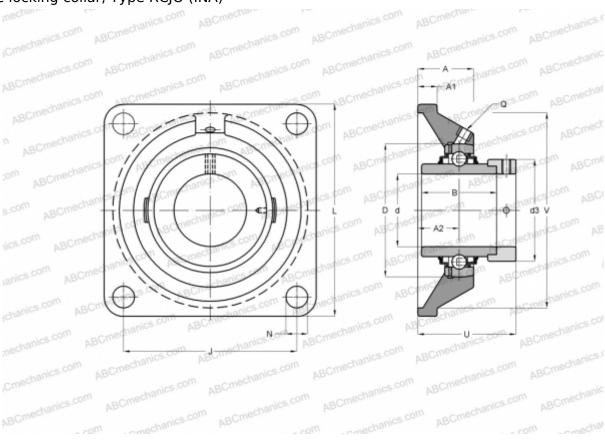

## RCJ080 INA

Ball bearing units

TYPE: Housing units, Four-bolt flanged housing units, Cast iron housing, Radial insert ball bearing with eccentric locking collar, Type RCJO (INA)

## **Technical specification**

| DIMENSIONS, MM |         |
|----------------|---------|
| d              | 80,000  |
| D              | 170,000 |
| В              | 93,600  |
| L              | 250,000 |
| A              | 80,000  |
| J              | 196,000 |
| A1             | 25,000  |
| A2             | 50,000  |
| N              | 28,000  |
| d3             | 118,000 |
| U              | 109,700 |
| V              | 210,000 |
| Q              | Rp1/8   |
| WEIGHT, KG     | 17,150  |