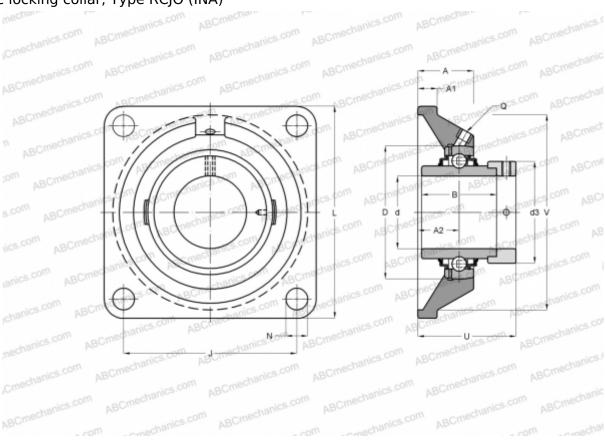

## **RCJO90 INA**

Ball bearing units

TYPE: Housing units, Four-bolt flanged housing units, Cast iron housing, Radial insert ball bearing with eccentric locking collar, Type RCJO (INA)

## **Technical specification**

| DIMENSIONS, MM |         |
|----------------|---------|
| d              | 90,000  |
| D              | 190,000 |
| В              | 101,000 |
| L              | 280,000 |
| A              | 85,000  |
| J              | 216,000 |
| A1             | 28,500  |
| A2             | 48,500  |
| N              | 28,000  |
| d3             | 132,000 |
| U              | 114,000 |
| V              | 230,000 |
| Q              | Rp1/8   |
| WEIGHT, KG     | 21,600  |