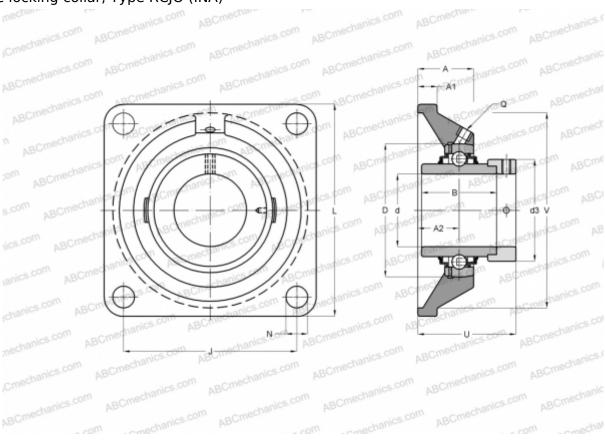

## **RCJO100 INA**

Ball bearing units

TYPE: Housing units, Four-bolt flanged housing units, Cast iron housing, Radial insert ball bearing with eccentric locking collar, Type RCJO (INA)

**Bearing** 

## **Technical specification**

| DIMENSIONS, MM |         |
|----------------|---------|
| d              | 100,000 |
| D              | 215,000 |
| В              | 109,500 |
| L              | 310,000 |
| Α              | 97,000  |
| J              | 242,000 |
| A1             | 32,000  |
| A2             | 55,000  |
| N              | 32,000  |
| d3             | 145,000 |
| U              | 125,000 |
| V              | 268,000 |
| Q              | Rp1/8   |
| WEIGHT, KG     | 33,600  |