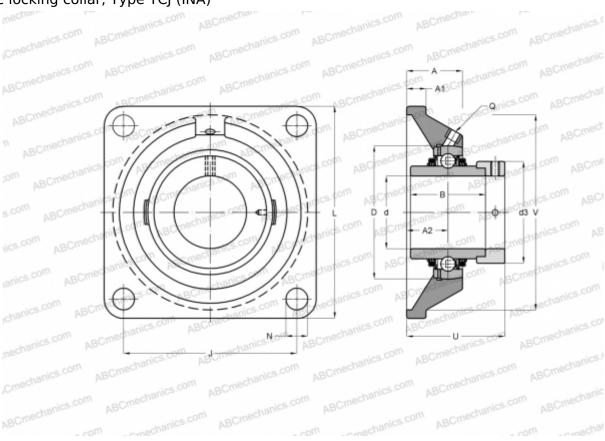

## TCJ20-N INA

Ball bearing units

TYPE: Housing units, Four-bolt flanged housing units, Cast iron housing, Radial insert ball bearing with eccentric locking collar, Type TCJ (INA)

## **Technical specification**

| DIMENSIONS, MM |        |
|----------------|--------|
| d              | 20,000 |
| D              | 47,000 |
| В              | 43,700 |
| L              | 86,000 |
| A              | 29,000 |
| J              | 63,500 |
| A1             | 10,000 |
| A2             | 19,000 |
| N              | 11,500 |
| d3             | 33,000 |
| U              | 45,600 |
| V              | 68,000 |
| Q              | Rp1/8  |
| WEIGHT KO      | 0.650  |
| WEIGHT, KG     | 0.650  |