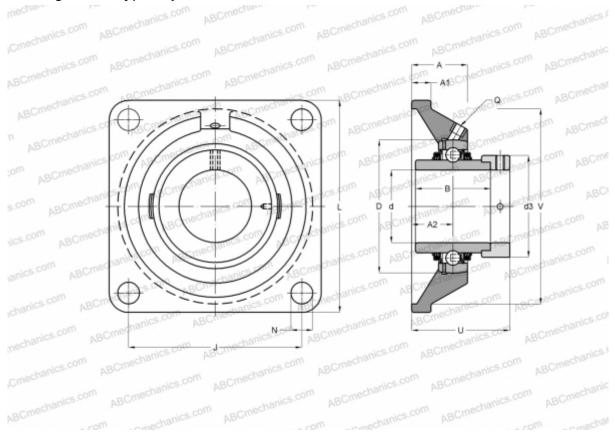

## Ball bearing units

TYPE: Housing units, Four-bolt flanged housing units, Cast iron housing, Radial insert ball bearing with eccentric locking collar, Type TCJ (INA)

## **Technical specification**

| DIMENSIONS, MM |        |
|----------------|--------|
| d              | 25,000 |
| D              | 52,000 |
| В              | 44,500 |
| L              | 95,000 |
| A              | 29,000 |
| J              | 70,000 |
| A1             | 11,000 |
| A2             | 19,000 |
| Ν              | 11,500 |
| d3             | 37,500 |
| U              | 46,000 |
| V              | 74,000 |
| Q              | Rp1/8  |
| WEIGHT, KG     | 0,810  |