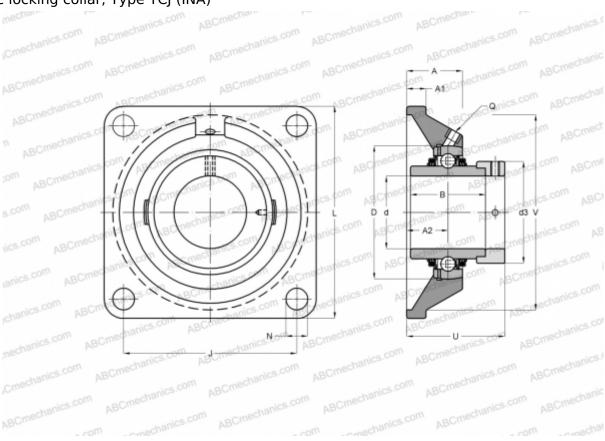

## TCJ30-N INA

Ball bearing units

TYPE: Housing units, Four-bolt flanged housing units, Cast iron housing, Radial insert ball bearing with eccentric locking collar, Type TCJ (INA)