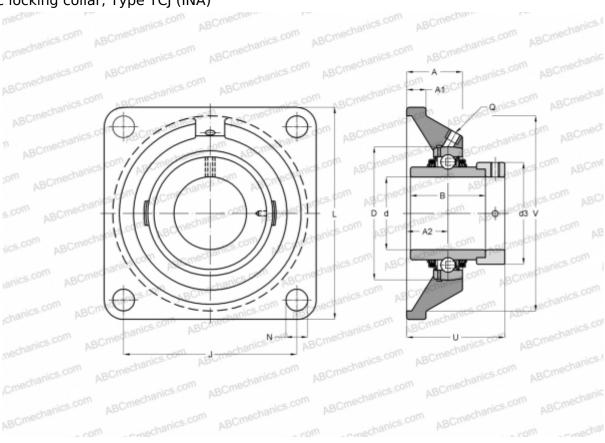

## TCJ35-N INA

Ball bearing units

TYPE: Housing units, Four-bolt flanged housing units, Cast iron housing, Radial insert ball bearing with eccentric locking collar, Type TCJ (INA)

## **Technical specification**

| DIMENSIONS, MM |         |
|----------------|---------|
| d              | 35,000  |
| D              | 72,000  |
| В              | 51,300  |
| L              | 118,000 |
| A              | 30,500  |
| J              | 92,000  |
| A1             | 12,500  |
| A2             | 21,000  |
| N              | 14,000  |
| d3             | 51,000  |
| U              | 53,500  |
| V              | 100,000 |
| Q              | Rp1/8   |
| WEIGHT, KG     | 1,540   |