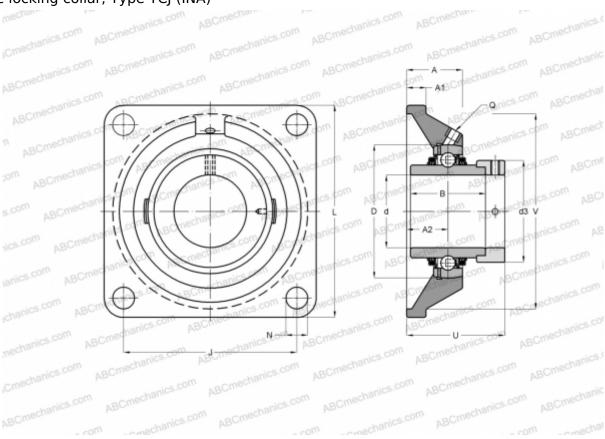

## TCJ40-N INA

Ball bearing units

TYPE: Housing units, Four-bolt flanged housing units, Cast iron housing, Radial insert ball bearing with eccentric locking collar, Type TCJ (INA)

## **Technical specification**

| DIMENSIONS, MM |         |
|----------------|---------|
| d              | 40,000  |
| D              | 80,000  |
| В              | 56,500  |
| L              | 130,000 |
| Α              | 34,500  |
| J              | 101,500 |
| A1             | 13,000  |
| A2             | 24,000  |
| N              | 14,000  |
| d3             | 58,000  |
| U              | 59,100  |
| V              | 110,000 |
| Q              | Rp1/8   |
| WEIGHT, KG     | 2,020   |