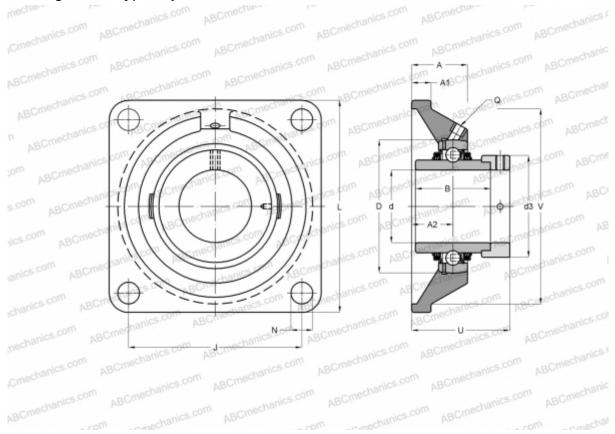

## **Technical specification**

| DIMENSIONS, MM |         |
|----------------|---------|
| d              | 45,000  |
| D              | 85,000  |
| В              | 56,500  |
| L              | 137,000 |
| А              | 35,000  |
| J              | 105,000 |
| Al             | 13,000  |
| A2             | 24,000  |
| Ν              | 14,000  |
| d3             | 63,000  |
| U              | 59,100  |
| V              | 116,000 |
| Q              | Rp1/8   |
| WEIGHT, KG     | 2,370   |