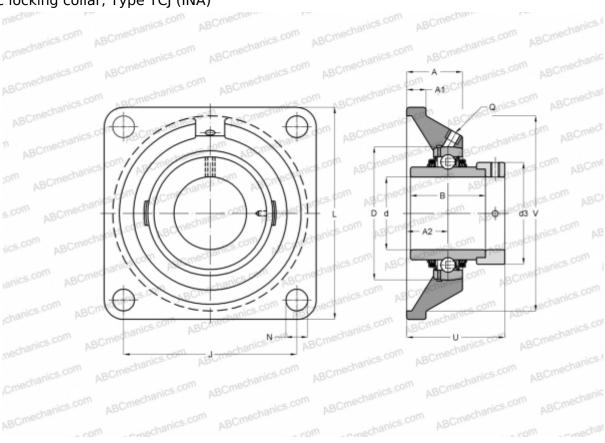

## TCJ50-N INA

Ball bearing units

TYPE: Housing units, Four-bolt flanged housing units, Cast iron housing, Radial insert ball bearing with eccentric locking collar, Type TCJ (INA)

## **Technical specification**

| DIMENSIONS, MM |         |
|----------------|---------|
| d              | 50,000  |
| D              | 90,000  |
| В              | 62,800  |
| L              | 143,000 |
| A              | 39,000  |
| J              | 111,000 |
| A1             | 13,000  |
| A2             | 28,000  |
| N              | 18,000  |
| d3             | 69,000  |
| U              | 66,100  |
| V              | 125,000 |
| Q              | Rp1/8   |
| WEIGHT, KG     | 2 530   |