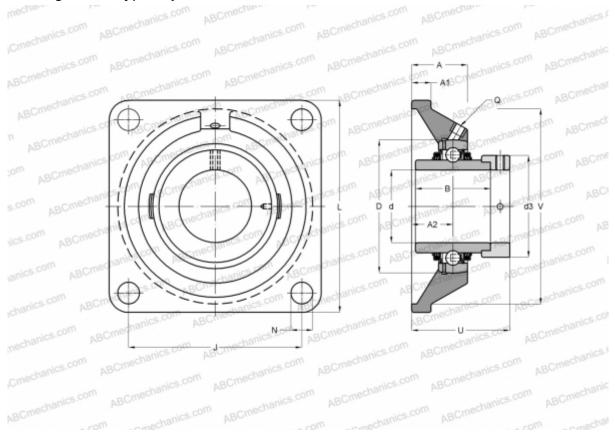

## Ball bearing units

TYPE: Housing units, Four-bolt flanged housing units, Cast iron housing, Radial insert ball bearing with eccentric locking collar, Type TCJ (INA)

## **Technical specification**

| DIMENSIONS, MM |         |
|----------------|---------|
| d              | 55,000  |
| D              | 100,000 |
| В              | 71,400  |
| L              | 162,000 |
| A              | 43,500  |
| J              | 130,000 |
| A1             | 15,000  |
| A2             | 31,000  |
| Ν              | 18,000  |
| d3             | 76,000  |
| U              | 74,600  |
| V              | 140,000 |
| Q              | Rp1/8   |
| WEIGHT, KG     | 3,570   |