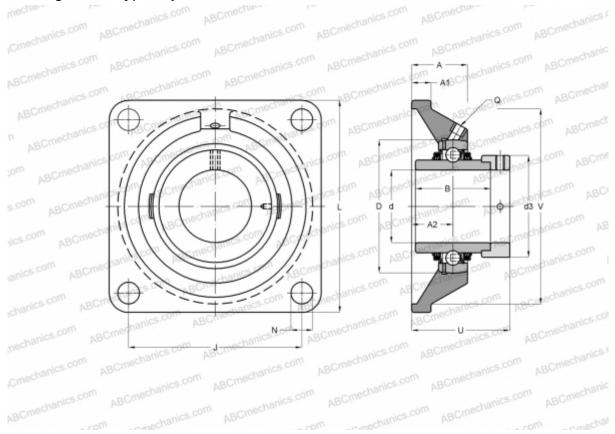

## **Technical specification**

| DIMENSIONS, MM |         |
|----------------|---------|
| d              | 60,000  |
| D              | 110,000 |
| В              | 77,900  |
| L              | 175,000 |
| А              | 46,000  |
| J              | 143,000 |
| A1             | 16,000  |
| A2             | 34,000  |
| Ν              | 18,000  |
| d3             | 84,000  |
| U              | 80,900  |
| V              | 150,000 |
| Q              | Rp1/8   |
| WEIGHT, KG     | 4,210   |