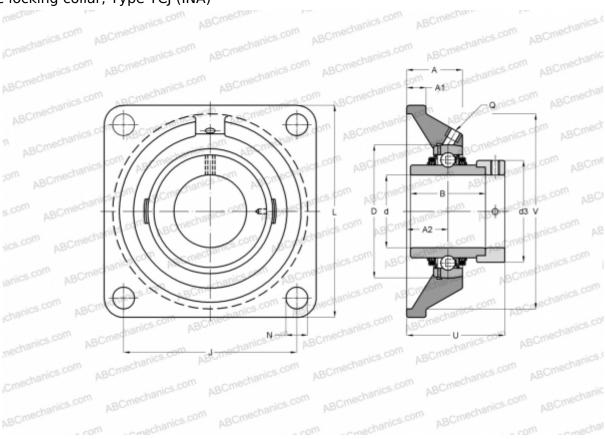

## **TCJ65-214 INA**

Ball bearing units

TYPE: Housing units, Four-bolt flanged housing units, Cast iron housing, Radial insert ball bearing with eccentric locking collar, Type TCJ (INA)

## **Technical specification**

| d 65,000 D 125,000 B 66,000 L 188,000 A 52,000 |
|------------------------------------------------|
| B 66,000<br>L 188,000                          |
| L 188,000                                      |
|                                                |
| A 52,000                                       |
|                                                |
| J 150,000                                      |
| A1 18,000                                      |
| A2 38,000                                      |
| N 18,000                                       |
| d3 96,000                                      |
| U 82,600                                       |
| V 165,000                                      |
| Q Rp1/8                                        |
| WEIGHT, KG 6.110                               |