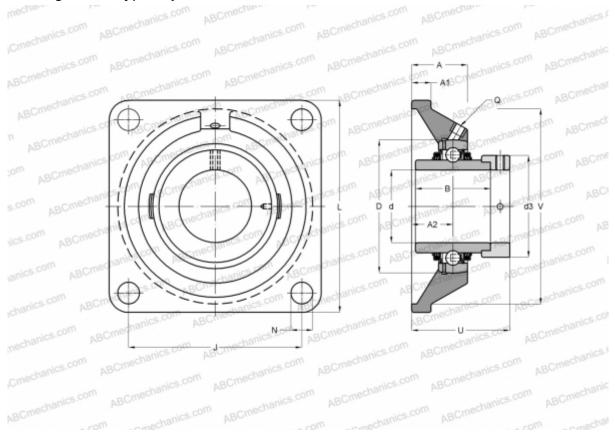

## **Technical specification**

| DIMENSIONS, MM |         |
|----------------|---------|
| d              | 70,000  |
| D              | 125,000 |
| В              | 66,000  |
| L              | 188,000 |
| A              | 52,000  |
| J              | 150,000 |
| Al             | 18,000  |
| A2             | 38,000  |
| Ν              | 18,000  |
| d3             | 96,000  |
| U              | 82,600  |
| V              | 165,000 |
| Q              | Rp1/8   |
| WEIGHT, KG     | 5,850   |