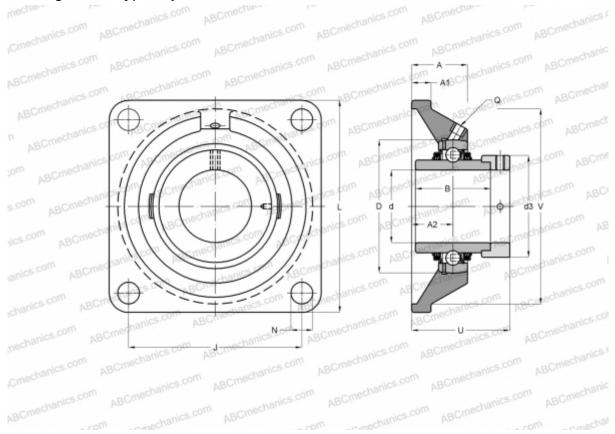

## **Technical specification**

| DIMENSIONS, MM |         |
|----------------|---------|
| d              | 75,000  |
| D              | 130,000 |
| В              | 67,000  |
| L              | 197,000 |
| A              | 55,800  |
| J              | 153,000 |
| A1             | 20,000  |
| A2             | 41,300  |
| Ν              | 23,000  |
| d3             | 100,000 |
| U              | 86,900  |
| V              | 170,000 |
| Q              | Rp1/8   |
| WEIGHT, KG     | 6,500   |