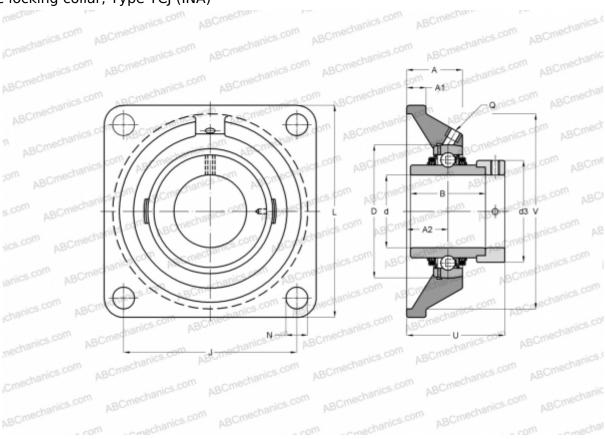

## TCJ80 INA

Ball bearing units

TYPE: Housing units, Four-bolt flanged housing units, Cast iron housing, Radial insert ball bearing with eccentric locking collar, Type TCJ (INA)

## **Technical specification**

| DIMENSIONS, MM |         |
|----------------|---------|
| d              | 80,000  |
| D              | 140,000 |
| В              | 70,700  |
| L              | 197,000 |
| Α              | 55,800  |
| J              | 153,000 |
| A1             | 20,000  |
| A2             | 41,300  |
| N              | 23,000  |
| d3             | 108,000 |
| U              | 88,900  |
| V              | 180,000 |
| Q              | Rp1/8   |
| WEIGHT, KG     | 6,850   |