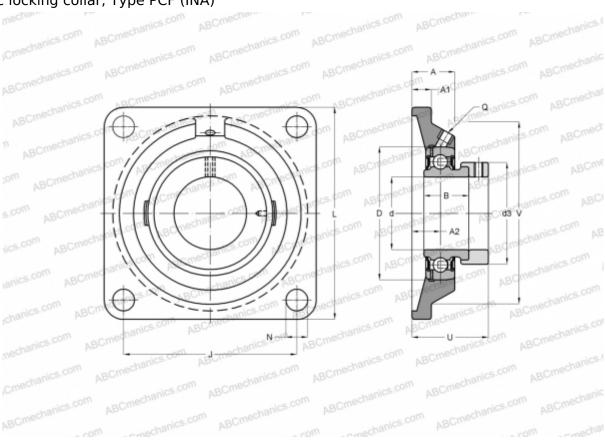

## PCF20 INA

Ball bearing units

TYPE: Housing units, Four-bolt flanged housing units, Cast iron housing, Radial insert ball bearing with eccentric locking collar, Type PCF (INA)

**Bearing** 

## **Technical specification**

| DIMENSIONS, MM |        |
|----------------|--------|
| d              | 20,000 |
| D              | 47,000 |
| В              | 31,000 |
| L              | 86,000 |
| A              | 20,000 |
| J              | 63,500 |
| A1             | 10,000 |
| A2             | 10,500 |
| N              | 11,500 |
| d3             | 33,000 |
| U              | 34,000 |
| V              | 68,000 |
| Q              | Rp1/8  |
| WEIGHT, KG     | 0,550  |