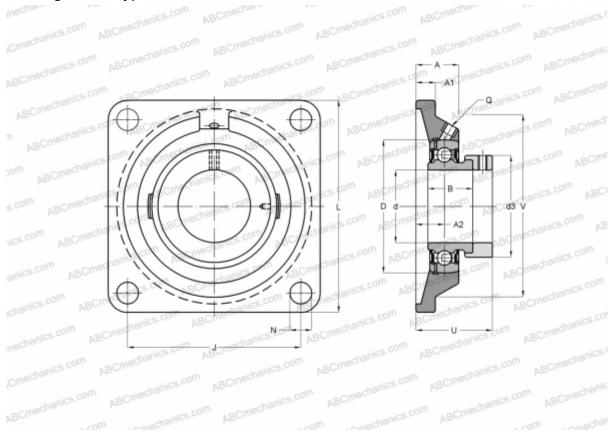

## **Technical specification**

| DIMENSIONS, MM |         |
|----------------|---------|
| d              | 30,000  |
| D              | 62,000  |
| В              | 35,800  |
| L              | 108,000 |
| А              | 22,300  |
| J              | 82,500  |
| A1             | 12,000  |
| A2             | 13,300  |
| Ν              | 11,500  |
| d3             | 44,000  |
| U              | 40,000  |
| V              | 85,000  |
| Q              | Rp1/8   |
| WEIGHT, KG     | 1,010   |